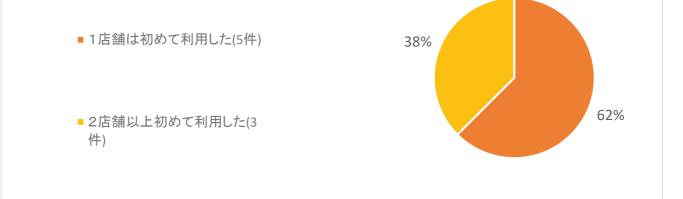

ニターの皆さんにアンケートを実施しました。

## 〇実施概要

| 調査期間  | 令和元年9月19日(木)~26日(木) |
|-------|---------------------|
| 調査対象  | インターネットモニター 1,493人  |
| 回答数   | 88件                 |
| 回答率   | 5.9%                |
| 有効回答数 | 77件                 |
| 有効回答率 | 5.2%                |



水戸まちなかフェスティバル(以下「水戸フェス」)へ出かけましたか。



#### 質問2.

水戸フェスに「出かけた」を選択した方にお聞きします。水戸フェスの開催を何で知り ましたか。(複数回答可)



#### 質問3.

(水戸フェスに「出かけた」を選択した方にお聞きします。)水戸フェスに出かけた理由 は何ですか。最も近いものを一つお選びください。



# 質問4.

(水戸フェスに「出かけた」を選択した方にお聞きします。)当日会場までの交通手段 をお答えください。



#### 質問5.

(水戸フェスに「出かけた」を選択した方にお聞きします。)会場へ到着した時間は何 時ごろですか。もっとも近いものを選択ください。



## 質問6.

(水戸フェスに「出かけた」を選択した方にお聞きします。)会場を後にした時間は何時 ごろですか。もっとも近いものを選択ください。



# 質問7.

(水戸フェスに「出かけた」を選択した方にお聞きします。)当日,会場周辺の店舗(歩行者天国内の出店を除く。)をどれくらい利用しましたか。



# 質問8.

「当日,会場周辺の店舗を利用した方」にお聞きします。当日利用した店舗で,初めて利用した店舗はありましたか。



### 質問9.

(水戸フェスに「出かけた」を選択した方にお聞きします。)次のうち,満足した出展・イベント等はどれですか。(複数回答可)





(水戸フェスに「出かけた」を選択した方にお聞きします。)次のうち、満足できかった 出展・イベント等はどれですか。(複数回答可)



#### 質問11.

水戸フェスに「<u>出かけなかった」</u>を選択した方にお聞きします。出かけなかった理由を お答えください。



質問12.

今回の水戸フェスについての感想や,来年以降実施してほしいことなどがありましたらご自由にお書きください。

・DJがうるさくて苦痛でした ・ゴミ箱を多めに設置していただきたい ・16:00終了は早いと思いました

10月中旬以降のもっと涼しくなってから実施してほしい

1日だけでなく3日位やってほしい

クラシックカーのコーナー、黄門まつりにもできましたが、果たして必要なのでしょうか?車も群馬ナンバーが多かったですし。

また、石岡のおまつりとぶつけたのもなぜでしょう?今年は国体もあるゆえ仕方ない部分もあるかもしれま せんが、おまつりが地域内でぶつかってしまっては、市民の楽しみの機会を奪っているようにも感じます。 この2年、雨に降られてしまい残念。テントで出展している配置がバラバラで、歩いていると隣のテント裏に

この2年、雨に降られてしまい残忍。テノトで面展している配直がハラハラで、歩いていると降のテノト表になってしまったりしたので、歩いて見易い配置にしてほしい。

ステージイベントの細かい情報が欲しかった。各ステージ毎の出演者と時刻がわかるとよい。テレビ番組表のイメージかな。

チラシは目にしていたが、特に目玉もなく、行ってみたいと思えなかった。

できたら2日間やってほしい

フェスらしく音楽が楽しめるライブを企画して下さい。

マー