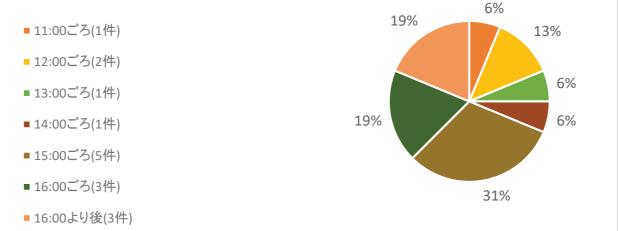

# 「水戸まちなかフェスティバル」に関するアンケート調査結果

# 〇実施の趣旨

今後の水戸まちなかフェスティバル実施の参考とするため、市政モニターの皆さんにアンケートを実施しました。

## 〇実施概要

| 調査期間  | 令和元年9月19日(木)~26日(木) |
|-------|---------------------|
| 調査対象  | インターネットモニター 1,493人  |
| 回答数   | 88件                 |
| 回答率   | 5.9%                |
| 有効回答数 | 77件                 |
| 有効回答率 | 5.2%                |



水戸まちなかフェスティバル(以下「水戸フェス」)へ出かけましたか。



#### 質問2.

水戸フェスに「出かけた」を選択した方にお聞きします。水戸フェスの開催を何で知り ましたか。(複数回答可)



#### 質問3.

(水戸フェスに「出かけた」を選択した方にお聞きします。)水戸フェスに出かけた理由 は何ですか。最も近いものを一つお選びください。



# 質問4.

(水戸フェスに「出かけた」を選択した方にお聞きします。)当日会場までの交通手段 をお答えください。



#### 質問5.

(水戸フェスに「出かけた」を選択した方にお聞きします。)会場へ到着した時間は何 時ごろですか。もっとも近いものを選択ください。



## 質問6.

(水戸フェスに「出かけた」を選択した方にお聞きします。)会場を後にした時間は何時 ごろですか。もっとも近いものを選択ください。



# 質問7.

(水戸フェスに「出かけた」を選択した方にお聞きします。)当日,会場周辺の店舗(歩行者天国内の出店を除く。)をどれくらい利用しましたか。



# 質問8.

「当日,会場周辺の店舗を利用した方」にお聞きします。当日利用した店舗で,初めて利用した店舗はありましたか。



### 質問9.

(水戸フェスに「出かけた」を選択した方にお聞きします。)次のうち,満足した出展・イベント等はどれですか。(複数回答可)





(水戸フェスに「出かけた」を選択した方にお聞きします。)次のうち、満足できかった 出展・イベント等はどれですか。(複数回答可)



#### 質問11.

水戸フェスに「<u>出かけなかった」</u>を選択した方にお聞きします。出かけなかった理由を お答えください。



質問12.

今回の水戸フェスについての感想や,来年以降実施してほしいことなどがありましたらご自由にお書きください。

・DJがうるさくて苦痛でした ・ゴミ箱を多めに設置していただきたい ・16:00終了は早いと思いました

10月中旬以降のもっと涼しくなってから実施してほしい

1日だけでなく3日位やってほしい

クラシックカーのコーナー、黄門まつりにもできましたが、果たして必要なのでしょうか?車も群馬ナンバーが多かったですし。

また、石岡のおまつりとぶつけたのもなぜでしょう?今年は国体もあるゆえ仕方ない部分もあるかもしれま せんが、おまつりが地域内でぶつかってしまっては、市民の楽しみの機会を奪っているようにも感じます。 この2年、雨に降られてしまい残念。テントで出展している配置がバラバラで、歩いていると隣のテント裏に

この2年、雨に降られてしまい残忍。テノトで面展している配直がハラハラで、歩いていると降のテノト表になってしまったりしたので、歩いて見易い配置にして