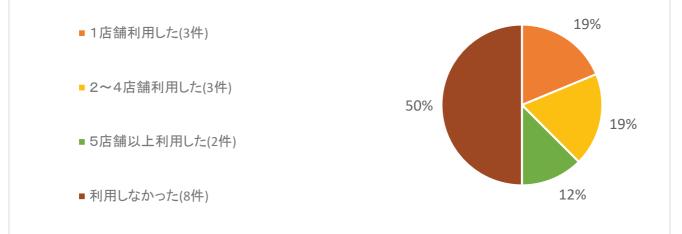

なかフェスティバル」に関するアンケート調査結果

# 〇実施の趣旨

今後の水戸まちなかフェスティバル実施の参考とするため、市政モニターの皆さんにアンケートを実施しました。

## 〇実施概要

| 調査期間  | 令和元年9月19日(木)~26日(木) |
|-------|---------------------|
| 調査対象  | インターネットモニター 1,493人  |
| 回答数   | 88件                 |
| 回答率   | 5.9%                |
| 有効回答数 | 77件                 |
| 有効回答率 | 5.2%                |



水戸まちなかフェスティバル(以下「水戸フェス」)へ出かけましたか。



#### 質問2.

水戸フェスに「出かけた」を選択した方にお聞きします。水戸フェスの開催を何で知り ましたか。(複数回答可)



#### 質問3.

(水戸フェスに「出かけた」を選択した方にお聞きします。)水戸フェスに出かけた理由 は何ですか。最も近いものを一つお選びください。



# 質問4.

(水戸フェスに「出かけた」を選択した方にお聞きします。)当日会場までの交通手段 をお答えください。



#### 質問5.

(水戸フェスに「出かけた」を選択した方にお聞きします。)会場へ到着した時間は何 時ごろですか。もっとも近いものを選択ください。



## 質問6.

(水戸フェスに「出かけた」を選択した方にお聞きします。)会場を後にした時間は何時 ごろですか。もっとも近いものを選択ください。



# 質問7.

(水戸フェスに「出かけた」を選択した方にお聞きします。)当日,会場周辺の店舗(歩行者天国内の出店を除く。)をどれくらい利用しましたか。



# 質問8.

「当日,会場周辺の店舗を利用した方」にお聞きします。当日利用した店舗で,初めて利用した店舗はありましたか。



### 質問9.

(水戸フェスに「出かけた」を選択した方にお聞きします。)次のうち,満足した出展・イベント等はどれですか。(複数回答可)





(水戸フェスに「出かけた」を選択した方にお聞きします。)次のうち、満足できかった 出展・イベント等はどれですか。(複数回答可)



#### 質問11.

水戸フェスに「<u>出かけなかった」</u>を選択した方にお聞きします。出かけなかった理由を お答えください。



質問12.

今回の水戸フェスについての感想や,来年以降実施してほしいことなどがありましたらご自由にお書きください。

・DJがうるさくて苦痛でした ・ゴミ箱を多めに設置していただきたい ・16:00終了は早いと思いました

10月中旬以降のもっと涼しくなってから実施してほしい

1日だけでなく3日位やってほしい

クラシックカーのコーナー、黄門まつりにもできましたが、果たして必要なのでしょうか?車も群馬ナンバーが多かったですし。

また、石岡のおまつりとぶつけたのもなぜでしょう?今年は国体もあるゆえ仕方ない部分もあるかもしれま せんが、おまつりが地域内でぶつかってしまっては、市民の楽しみの機会を奪っているようにも感じます。 この2年、雨に降られてしまい残念。テントで出展している配置がバラバラで、歩いていると隣のテント裏に

この2年、雨に降られてしまい残忍。テノトで面展している配直がハラハラで、歩いていると降のテノト表になってしまったりしたので、歩いて見易い配置にしてほしい。

ステージイベントの細かい情報が欲しかった。各ステージ毎の出演者と時刻がわかるとよい。テレビ番組表のイメージかな。

チラシは目にしていたが、特に目