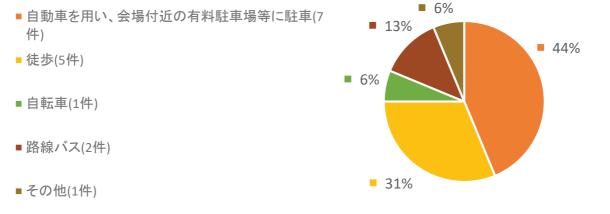

# 「水戸まちなかフェスティバル」に関するアンケート調査結果

# 〇実施の趣旨

今後の水戸まちなかフェスティバル実施の参考とするため、市政モニターの皆さんにアンケートを実施しました。

## 〇実施概要

| 調査期間  | 令和元年9月19日(木)~26日(木) |
|-------|---------------------|
| 調査対象  | インターネットモニター 1,493人  |
| 回答数   | 88件                 |
| 回答率   | 5.9%                |
| 有効回答数 | 77件                 |
| 有効回答率 | 5.2%                |



水戸まちなかフェスティバル(以下「水戸フェス」)へ出かけましたか。



#### 質問2.

水戸フェスに「出かけた」を選択した方にお聞きします。水戸フェスの開催を何で知り ましたか。(複数回答可)



#### 質問3.

(水戸フェスに「出かけた」を選択した方にお聞きします。)水戸フェスに出かけた理由 は何ですか。最も近いものを一つお選びください。



# 質問4.

(水戸フェスに「出かけた」を選択した方にお聞きします。)当日会場までの交通手段 をお答えください。



#### 質問5.

(水戸フェスに「出かけた」を選択した方にお聞きします。)会場へ到着した時間は何 時ごろですか。もっとも近いものを選択ください。



## 質問6.

(水戸フェスに「出かけた」を選択した方にお聞きします。)会場を後にした時間は何時 ごろですか。もっとも近いものを選択ください。



# 質問7.

(水戸フェスに「出かけた」を選択した方にお聞きします。)当日,会場周辺の店舗(歩行者天国内の出店を除く。)をどれくらい利用しましたか。



# 質問8.

「当日,会場周辺の店舗を利用した方」にお聞きします。当日利用した店舗で,初めて利用した店舗はありましたか。



### 質問9.

(水戸フェスに「出かけた」を選択した方にお聞きします。)次のうち,満足した出展・イベント等はどれですか。(複数回答可)





(水戸フェスに「出かけた」を選択した方にお聞きします。)次のうち、満足できかった 出展・イベント等はどれですか。(複数回答可)



#### 質問11.

水戸フェスに「<u>出かけなかった」</u>を選択した方にお聞きします。出かけなかった理由を お答えください。



質問12.

今回の水戸フェスについての感想や,来年以降実施してほしいことなどがありましたらご自由にお書きください。

・DJがうるさくて苦痛でした ・ゴミ箱を多めに設置していただきたい ・16:00終了は早いと思いました

10月中旬以降のもっと涼しくなってから実施してほしい

1日だけでなく3日位やってほしい

クラシックカーのコーナー、黄門まつりにもできましたが、果たして必要なのでしょうか?車も群馬ナンバーが多かったですし。

また、石岡のおまつりとぶつけたのもなぜでしょう?今年は国体もあるゆえ仕方ない部分もあるかもしれま せんが、おまつりが地域内でぶつかってし