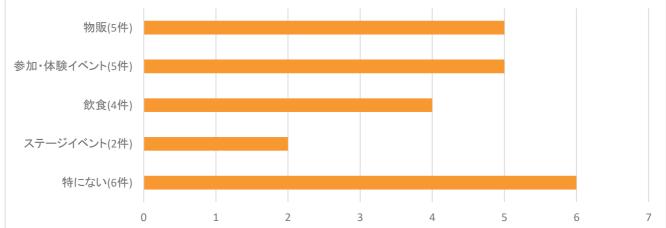

### 質問9.

(水戸フェスに「出かけた」を選択した方にお聞きします。)次のうち,満足した出展・イベント等はどれですか。(複数回答可)

(水戸フェスに「出かけた」を選択した方にお聞きします。)次のうち、満足できかった 出展・イベント等はどれですか。(複数回答可)