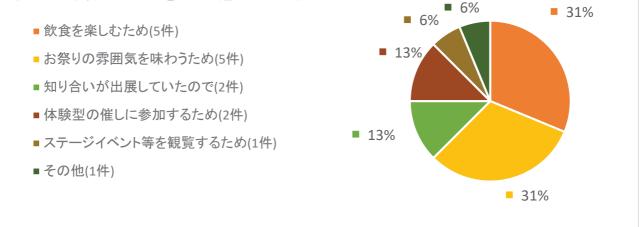

# 「水戸まちなかフェスティバル」に関するアンケート調査結果

# 〇実施の趣旨

今後の水戸まちなかフェスティバル実施の参考とするため、市政モニターの皆さんにアンケートを実施しました。

## 〇実施概要

| 調査期間  | 令和元年9月19日(木)~26日(木) |
|-------|---------------------|
| 調査対象  | インターネットモニター 1,493人  |
| 回答数   | 88件                 |
| 回答率   | 5.9%                |
| 有効回答数 | 77件                 |
| 有効回答率 | 5.2%                |



水戸まちなかフェスティバル(以下「水戸フェス」)へ出かけましたか。



#### 質問2.

水戸フェスに「出かけた」を選択した方にお聞きします。水戸フェスの開催を何で知り ましたか。(複数回答可)



#### 質問3.

(水戸フェスに「出かけた」を選択した方にお聞きします。)水戸フェスに出かけた理由 は何ですか。最も近いものを一つお選びください。



# 質問4.

(水戸フェスに「出かけた」を選択した方にお聞きします。)当日会場までの交通手段 をお答えください。



#### 質問5.

(水戸フェスに「出かけた」を選択した方にお聞きします。)会場へ到着した時間は何 時ごろですか。もっとも近いものを選択ください。



## 質問6.

(水戸フェスに「出かけた」を選択した方にお聞きします。)会場を後にした時間は何時 ごろですか。もっとも近いものを選択ください。



# 質問7.

(水戸フェスに「出かけた」を選択した方にお聞きします。)当日,会場周辺の店舗(歩行者天国内の出店を除く。)をどれくらい利用しましたか。



# 質問8.

「当日,会場周辺の店舗を利用した方」にお聞きします。当日利用した店舗で,初めて利用した店舗はありましたか。



### 質問9.

(水戸フェスに「出かけた」を選択した方にお聞きします。)次のうち,満足した出展・イベント等はどれですか。(複数回答可)





(水戸フェスに「出かけた」を選択した方にお聞きします。)次のうち、満足できかった 出展・イベント等はどれですか。(複数回答可)



#### 質問11.

水戸フェスに「<u>出かけなかった」</u>を選択した方にお聞きします。出かけなかった理由を お答えください。



質問12.

今回の水戸フェスについての感想や,来年以降実施してほしいことなどがありましたらご自由にお書きください。

・DJがうるさくて苦痛でした ・ゴミ箱を多めに設置していただきたい ・16:00終了は早いと思いました

10月中旬以降のもっと涼しくなってから実施してほしい

1日だけでなく3日位やってほしい

クラシックカーのコーナー、黄門まつりにもできましたが、果たして必要なのでしょうか?車も群馬ナンバーが多かったですし。

また、石岡のお