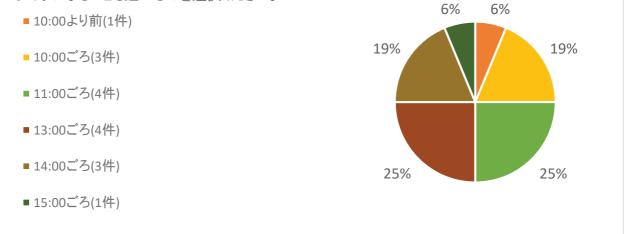

# 「水戸まちなかフェスティバル」に関するアンケート調査結果

# 〇実施の趣旨

今後の水戸まちなかフェスティバル実施の参考とするため、市政モニターの皆さんにアンケートを実施しました。

## 〇実施概要

| 調査期間  | 令和元年9月19日(木)~26日(木) |
|-------|---------------------|
| 調査対象  | インターネットモニター 1,493人  |
| 回答数   | 88件                 |
| 回答率   | 5.9%                |
| 有効回答数 | 77件                 |
| 有効回答率 | 5.2%                |



水戸まちなかフェスティバル(以下「水戸フェス」)へ出かけましたか。



#### 質問2.

水戸フェスに「出かけた」を選択した方にお聞きします。水戸フェスの開催を何で知り ましたか。(複数回答可)



#### 質問3.

(水戸フェスに「出かけた」を選択した方にお聞きします。)水戸フェスに出かけた理由 は何ですか。最も近いものを一つお選びください。



# 質問4.

(水戸フェスに「出かけた」を選択した方にお聞きします。)当日会場までの交通手段 をお答えください。



#### 質問5.

(水戸フェスに「出かけた」を選択した方にお聞きします。)会場へ到着した時間は何 時ごろですか。もっとも近いものを選択ください。



## 質問6.

(水戸フェスに「出かけた」を選択した方にお聞きします。)会場を後にした時間は何時 ごろですか。もっとも近いものを選択ください。



# 質問7.

(水戸フェスに「出かけた」を選択した方にお聞きします。)当日,会場周辺の店舗(歩行者天国内の出店を除く。)をどれくらい利用しましたか。



# 質問8.

「当日,会場周辺の店舗を利用した方」にお聞きします。当日利用した店舗で,初めて利用した店舗はありましたか。



### 質問9.

(水戸フェスに「出かけた」を選択した方にお聞きします。)次のうち,満足した出展・イベント等はどれですか。(複数回答可)





(水戸フェスに「出かけた」を選択した方にお聞きします。)次のうち、満足できかった 出展・イベント等はどれですか。(複数回答可)



#### 質問11.

水戸フェスに「<u>出かけなかった」</u>を選択した方にお聞きします。出かけなかった理由を お答えください。



質問12.

今回の水戸フェスについての感想や,来年以降実施してほしいことなどがありましたらご自由にお書きください。

・DJがうるさくて苦痛でした ・ゴミ箱を多めに設置していただきたい ・16:00終了は早いと思いました

10月中旬以降のもっと涼しくなってから実施してほしい

1日だけでなく3日位やってほしい

クラシックカーのコーナー、黄門まつりにもできましたが、果たして必要なのでしょうか?車も群馬ナンバーが多かったですし。

また、石岡のおまつりとぶつけたのもなぜでしょう?今年は国体もあるゆえ仕方ない部分もあるかもしれま せんが、おまつりが地域内でぶつかってしまっては、市民の楽しみの機会を奪っているようにも感じます。 この2年、雨に降られてしまい残念。テントで出展している配置がバラバラで、歩いていると隣のテント裏