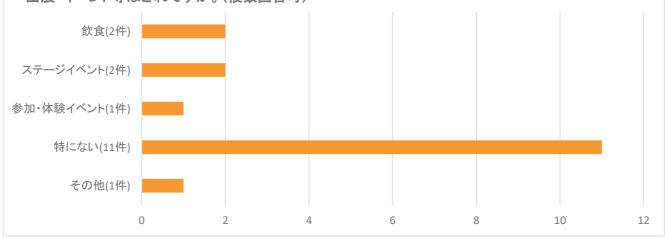

### 質問9.

(水戸フェスに「出かけた」を選択した方にお聞きします。)次のうち,満足した出展・イベント等はどれですか。(複数回答可)

(水戸フェスに「出かけた」を選択した方にお聞きします。)次のうち、満足できかった 出展・イベント等はどれですか。(複数回答可)