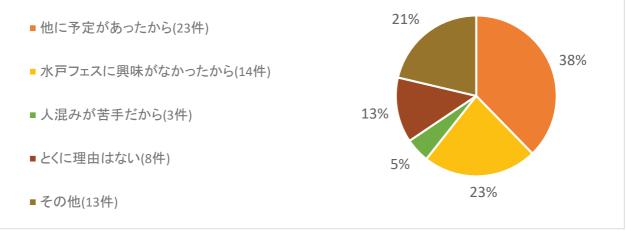

#### 質問11.

水戸フェスに「<u>出かけなかった」</u>を選択した方にお聞きします。出かけなかった理由を お答えください。

質問12.

今回の水戸フェスについての感想や,来年以降実施してほしいことなどがありましたらご自由にお書きください。

・DJがうるさくて苦痛でした ・ゴミ箱を多めに設置していただきたい ・16:00終了は早いと思いました

10月中旬以降のもっと涼しくなってから実施してほしい

1日だけでなく3日位やってほしい