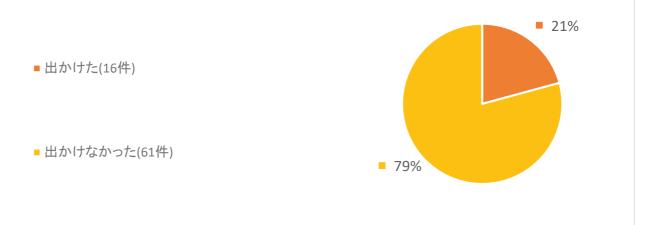

# 「水戸まちなかフェスティバル」に関するアンケート調査結果

# 〇実施の趣旨

今後の水戸まちなかフェスティバル実施の参考とするため、市政モニターの皆さんにアンケートを実施しました。

## 〇実施概要

| 調査期間  | 令和元年9月19日(木)~26日(木) |
|-------|---------------------|
| 調査対象  | インターネットモニター 1,493人  |
| 回答数   | 88件                 |
| 回答率   | 5.9%                |
| 有効回答数 | 77件                 |
| 有効回答率 | 5.2%                |



水戸まちなかフェスティバル(以下「水戸フェス」)へ出かけましたか。



#### 質問2.

水戸フェスに「出かけた」を選択した方にお聞きします。水戸フェスの開催を何で知り ましたか。(複数回答可)



#### 質問3.

(水戸フェスに「出かけた」を選択した方にお聞きします。)水戸フェスに出かけた理由 は何ですか。最も近いものを一つお選びください。



# 質問4.

(水戸フェスに「出かけた」を選択した方にお聞きします。)当日会場までの交通手段 をお答えください。



#### 質問5.

(水戸フェスに「出かけた」を選択した方にお聞きします。)会場へ到着した時間は何 時ごろですか。もっとも近いものを選択ください。



## 質問6.

(水戸フェスに「出かけた」を選択した方にお聞きします。)会場を後にした時間は何時 ごろですか。もっとも近いものを選択ください。



# 質問7.

(水戸フェスに「出かけた」を選択した方にお聞きします。)当日,会場周辺の店舗(歩行者天国内の出店を除く。)をどれくらい利用しましたか。



# 質問8.

「当日,会場周辺の店舗を利用した方」にお聞きします。当日利用した店舗で,初めて利用した店舗はありましたか。



### 質問9.

(水戸フェスに「出かけた」を選択した方にお聞きします。)次のうち,満足した出展・イベント等はどれですか。(複数回答可)





(水戸フェスに「出かけた」を選択した方にお聞きします。)次のうち、満足できかった 出展・イベント等はどれですか。(複数回答可)



#### 質問11.

水戸フェスに「<u>出かけなかった」</u>を選択した方にお聞きします。出かけなかった理由を お答えください。



質問12.

今回の水戸フェスについての感想や,来年以降実施してほしいことなどがありましたらご自由にお書きください。

・DJがうるさくて苦痛でした ・ゴミ箱を