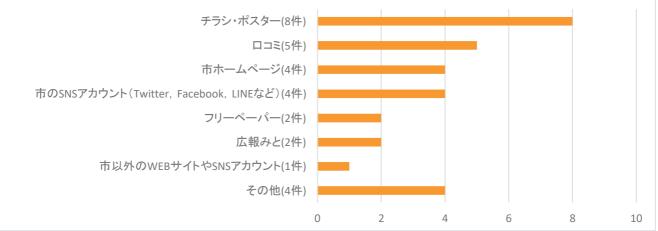

# 「水戸まちなかフェスティバル」に関するアンケート調査結果

# 〇実施の趣旨

今後の水戸まちなかフェスティバル実施の参考とするため、市政モニターの皆さんにアンケートを実施しました。

## 〇実施概要

| 調査期間  | 令和元年9月19日(木)~26日(木) |
|-------|---------------------|
| 調査対象  | インターネットモニター 1,493人  |
| 回答数   | 88件                 |
| 回答率   | 5.9%                |
| 有効回答数 | 77件                 |
| 有効回答率 | 5.2%                |



水戸まちなかフェスティバル(以下「水戸フェス」)へ出かけましたか。



#### 質問2.

水戸フェスに「出かけた」を選択した方にお聞きします。水戸フェスの開催を何で知り ましたか。(複数回答可)



#### 質問3.

(水戸フェスに「出かけた」を選択した方にお聞きします。)水戸フェスに出かけた理由 は何ですか。最も近いものを一つお選びください。



# 質問4.

(水戸フェスに「出かけた」を選択した方にお聞きします。)当日会場までの交通手段 をお答えください。



#### 質問5.

(水戸フェスに「出かけた」を選択した方にお聞きします。)会場へ到着した時間は何 時ごろですか。もっとも近いものを選択ください。



## 質問6.

(水戸フェスに「出かけた」を選択した方にお聞きします。)会場を後にした時間は何時 ごろですか。もっとも近いものを選択ください。



# 質問7.

(水戸フェスに「出かけた」を選択した方にお聞きします。)当日,会場周辺の店舗(歩行者天国内の出店を除く。)をどれくらい利用しましたか。



# 質問8.

「当日,会場周辺の店舗を利用した方」にお聞きします。当日利用した店舗で,初めて利用した店舗はありましたか。



### 質問9.

(水戸フェスに「出かけた」を選択した方にお聞きします。)次のうち,満足した出展・イベント等はどれですか。(複数回答可)





(水戸フェスに「出かけた」を選択した方にお聞きします。)次のうち、満足できかった 出展・イベント等はどれですか。(複数回答可)



#### 質問11.

水戸フェスに「<u>出かけなかった」</u>を選択した方にお聞きします。出かけなかった理由を お答えください。



質問12.

今回の水戸フェスについての感想や,来年以降実施してほしいことなどがありましたらご自由にお書きください。

・DJがうるさくて苦痛でした ・ゴミ箱を多めに設置していただきたい ・16:00終了は早いと思いました

10月中旬以降のもっと涼しくなってから実施してほしい

1日だけでな